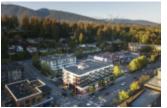

## 1080 Marine Drive, North Vancouver, BC, \_\_\_\_\_ Canada

Rove is a new condo development by The Staburn Group currently in preconstruction at 1080 Marine Drive, North Vancouver. The development is scheduled for completion in 2025. Available units range in price from \$629,900 to over \$979,900. Rove has a total of 35 units. Sizes range from 536 to 875 square feet. Features and finishes...

## **BASIC FACTS**

**Property ID:** 6470 **Post Updated:** 2023-04-24 12:54:21

**Status:** Active **Type:** Condo

Number of Units: 35 Number of Stories: 4

Selling Status: Selling Sales Start: 14 2022

**Estimated Completion:** Dec 2025 **Builder(s):** Staburn Group