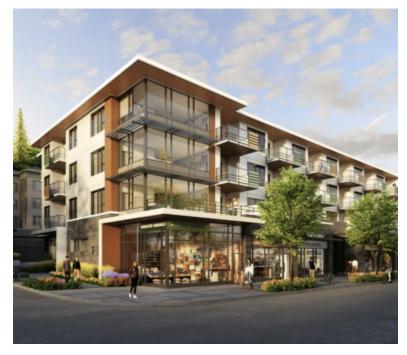

## 1080 Marine Drive, North Vancouver, BC, \_\_\_\_\_ Canada

Rove is a new condo development by The Staburn Group currently in preconstruction at 1080 Marine Drive, North Vancouver. The development is scheduled for completion in 2025. Available units range in price from \$629,900 to over \$979,900. Rove has a total of 35 units. Sizes range from 536 to 875 square feet. Features and finishes...

## **BASIC FACTS**

**Property ID:** 6470 **Post Updated:** 2023-04-24 12:54:21

**Status:** Active **Type:** Condo

Number of Units: 35 Number of Stories: 4

Selling Status: Selling Sales Start: 14 2022

**Estimated Completion:** Dec 2025 **Builder(s):** Staburn Group