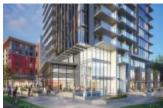

## 1510-1530 CROWN STREET AND 420-460 MOUNTAIN HIGHWAY

https://presalesbc.com

1510-1530 Crown Street and 420-460 Mountain Highway is a new condo development currently in preconstruction at 460 Mountain Highway, North Vancouver. 1510-1530 Crown Street and 420-460 Mountain Highway has a total of 372 units. Sizes range from 506 to 1453 square feet. 460 Mountain Highway, North Vancouver, BC, Canada

## **BASIC FACTS**

Property ID: 6491 Area: 1453 sq ft Type: Condo Number of Stories: 29 Construction Status: Preconstruction

Post Updated: 2022-03-09 10:13:50

Status: Active

Number of Units: 372

Selling Status: pending