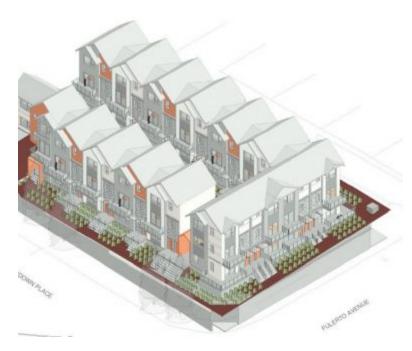

## 1900, 1903, 1950 SANDOWN PLACE

https://presalesbc.com

1950 Sandown Place, North Vancouver, BC, Canada

1900, 1903, 1950 Sandown Place is a new townhouse development currently in preconstruction at 1950 Sandown Place, North Vancouver. 1900, 1903, 1950 Sandown Place has a total of 22 units.

## **BASIC FACTS**

**Property ID:** 6513 **Post Updated:** 2022-03-09 10:22:56

**Status:** Active **Type:** Townhouse

Number of Units: 22 Selling Status: pending

**Construction Status:** Preconstruction **Architect(s):** Matthew Cheng Architect Inc.