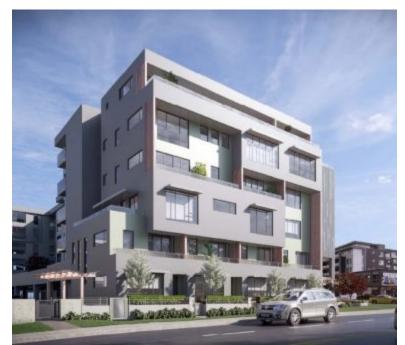

## SCOUT ABBOTSFORD BY HEINRICHS DEVELOPMENTS: PRICES, AVAILABILITY, PLANS

https://presalesbc.com

2790 Gladwin Road, Abbotsford, BC, Canada

Heinrichs Developments presents Scout, a 6-storey residential mid-rise presenting a geometrical massing with stepped upper floor, proud roofline, and a mid-block pass-through. This downtown Abbotsford building offers a selection of 99 condominiums, ranging from studios to 2-bedrooms with 511 – 1,266 sq ft of interior living space. Residents can enjoy a landscaped outdoor...