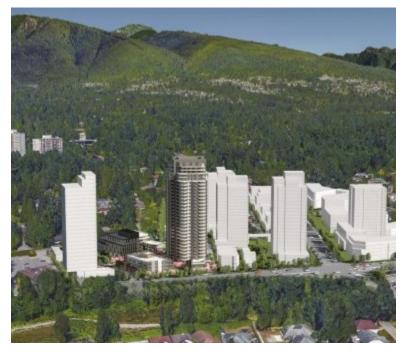

## **2050-2070 MARINE DRIVE**

https://presalesbc.com

2070 Marine Drive, North Vancouver, BC, Canada

2050-2070 Marine Drive is a new condo and townhouse development by Marvel Group currently in preconstruction at 2070 Marine Drive, North Vancouver. 2050-2070 Marine Drive has a total of 299 units.

## **BASIC FACTS**

Property ID: 6528

**Status:** Active

**Number of Units: 299** 

**Selling Status:** pending

Builder(s): Marvel Group

**Post Updated:** 2022-03-09 10:28:14

Type: Condo & Townhouse

**Number of Stories: 29** 

**Construction Status:** Preconstruction