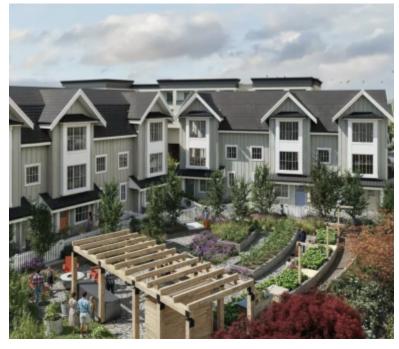

## **CENTENNIAL GREEN**

https://presalesbc.com

6366 Dairy Avenue, Delta, BC, Canada

Centennial Green at Southlands is a new multi-family strata phase by Century Group. Its four Craftsmanstyle woodframe buildings comprise 16 three-storey townhomes, accented by metal front doors in five stylish colours. Ranging from 1,378 – 1,835 sq ft, choose from a selection of 3-bedroom and 3-bedroom + den floorplans, with an attached or detached garage. At...