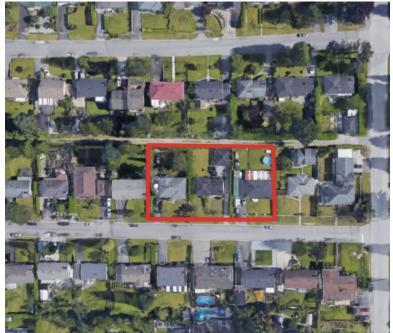

## 573 - 605 MADORE AVENUE TOWNHOMES: PRICES, AVAILABILITY, PLANS

https://presalesbc.com

605 Madore Avenue, Coquitlam, BC, Canada

573 - 605 Madore Avenue Townhomes is a new townhouse community currently in preconstruction at 605 Madore Avenue, Coquitlam. 573 - 605 Madore Avenue Townhomes has a total of 26 units.