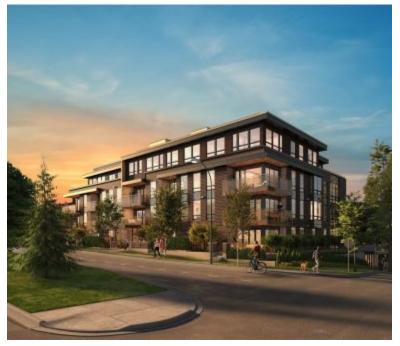

## AMBER DOUGLAS PARK - SOLD OUT

https://presalesbc.com

633 West King Edward Avenue, Vancouver, BC, Canada

Amber Douglas Park is a new condo and townhouse development by Aragon Properties Ltd. at 633 West King Edward Avenue, Vancouver. The development was completed in 2019. Sales for available units range in price from \$3,099,900 to \$3,099,900. Amber Douglas Park has a total of 31 units. Sizes start at 1794 square feet.

## **BASIC FACTS**

Property ID: 7868 Post Updated: 2022-03-09 12:28:45

**Bedrooms:** 3 **Area:** 1794 sq ft

Status: Sold Out Type: Condo & Townhouse

Number of Units: 31 Number of Stories: 4

Selling Status: Sold Out Sales Start: Jul 2019