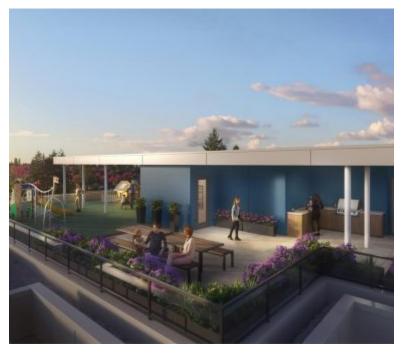

(Macdonald Realty)

- Design inspired by Westcoast architecture
- Elevator is available in each building
- • Engineered quartz countertops
- Two
- five story buildings with main floor commercial space and residential above
- PRIVACY AND SECURITY
- Quality Construction
- STYLISH INTERIORS
- Amenity Rooms
- Chaise Lounges
- Community Garden Beds
- Outdoor Dining Area
- Tool Storage Shed