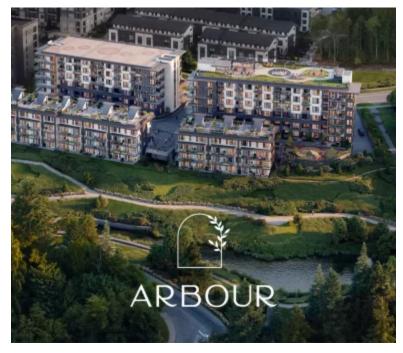

https://presalesbc.com

9688 University Crescent, Burnaby, BC, Canada

Arbour is a new condo and townhouse development by Intergulf Development Group currently in preconstruction at 9688 University Crescent, Burnaby. The development is scheduled for completion in 2025. Arbour has a total of 178 units. Sizes range from 598 to 1304 square feet. Arbour is Intergulf Development Group is the latest community coming to...