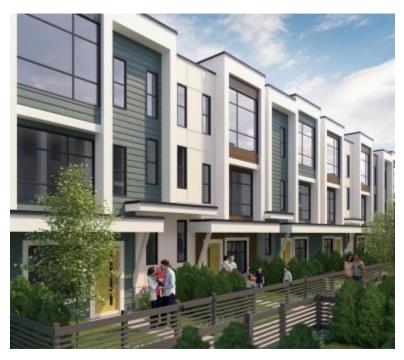

https://presalesbc.com

BASE 10 is a new townhouse development by Van Maren Group of Companies currently under construction at 46150 Thomas Road, Chilliwack. The development is scheduled for completion in 2022. Available units range in price from \$749,000 to \$949,900. BASE 10 unit sizes range from 1458 to 2090 square feet. Your... 46150 Thomas Road, Chilliwack, BC, Canada

## **BASIC FACTS**

| Property ID: 6846                     | Post Updated: 2022-08-10 14:55:32        |
|---------------------------------------|------------------------------------------|
| Bedrooms: 4                           | <b>Area:</b> 2090 sq ft                  |
| Status: Active                        | Type: Townhouse                          |
| Selling Status: Selling               | Construction Status: Construction        |
| Estimated Completion: 2022            | Builder(s): Van Maren Group of Companies |
| Ceilings: From 9'0"                   | Interior Designer(s): KC Interior Design |
| Marketing Company: RE/MAX City Realty | Sales Company: RE/MAX City Realty        |

- Cozy and comfortable gas fireplace in each home
- Distinctive modern architecture
- Energy saving on-demand
- Full length vanity mirrors
- Homes heated with a high-efficiency gas fired furnace
- Landscaped and irrigated yards
- Large modern style dual glazed Low-E and argon filled windows
- Modern flat-panel cabinetry
- Quartz countertops with tile backsplash
- Spacious walk-in closet in master bedrooms