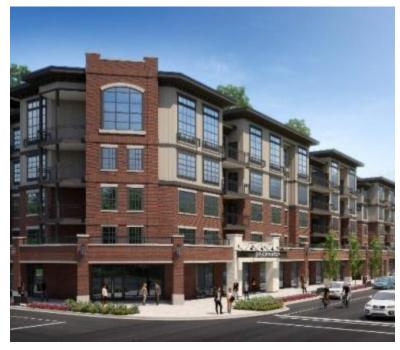

## **BRICKWATER PHASE 3 - SOLD OUT**

https://presalesbc.com

11865 227 Street, Maple Ridge, BC, Canada

BRICKWATER Phase 3 is a new condo development by Falcon Homes currently under construction at 11865 227 Street, Maple Ridge. The development is scheduled for completion in 2021. Available units range in price from \$615,900 to \$819,900. BRICKWATER Phase 3 has a total of 39 units. Sizes range from 1074...

## **BASIC FACTS**

Property ID: 6289

Bedrooms: 3

Status: Sold Out

Number of Units: 44

Selling Status: Sold Out

**Construction Status:** Construction

**Estimated Completion:** Nov 2021