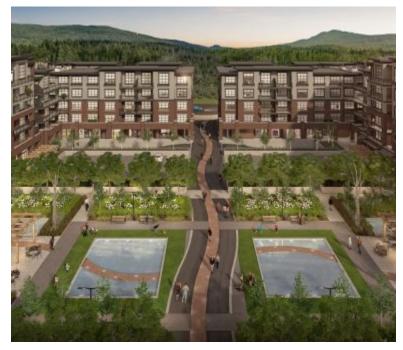

## **BRICKWATER PHASE 4 - SOLD OUT**

https://presalesbc.com

22633 Selkirk Avenue, Maple Ridge, BC, Canada

BRICKWATER Phase 4 is a new condo development by Falcon Homes currently under construction at 22633 Selkirk Avenue, Maple Ridge. The development is scheduled for completion in 2024. Available units range in price from \$791,900 to \$791,900. BRICKWATER Phase 4 has a total of 79 units. Sizes start at 1200...

**Construction Status:** Construction **Construction Start:** Apr 2021

Estimated Completion: Winter/Spring 2024 Builder(s): Falcon Homes

Ceilings: From 9'0" to 16'0"

Landscaped Courtyard

Rooftop Patio