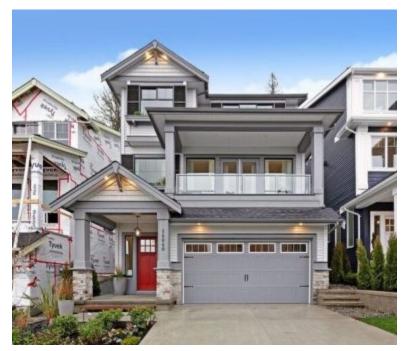

https://presalesbc.com

Bridle Ridge is a new single family home development by Morningstar currently under construction at 14083 Marc Road, Maple Ridge. Bridle Ridge unit sizes range from 2789 to 2982 square feet. Beautiful, Natural, Bridle Ridge. Silver Valley is well known for its equestrian flair, but who knew about the hidden...

## **BASIC FACTS**

**Property ID:** 6297

**Bedrooms:** 4

Status: Active

**Selling Status:** Registration

**Construction Status:** Construction

**Builder(s):** Morningstar

**Post Updated:** 2022-08-11 10:47:06

**Area:** 2982 sq ft

Type: Single Family Home

Sales Start: Spring 2022

**Construction Start: 2020** 

Ceilings: Up to 10'0"