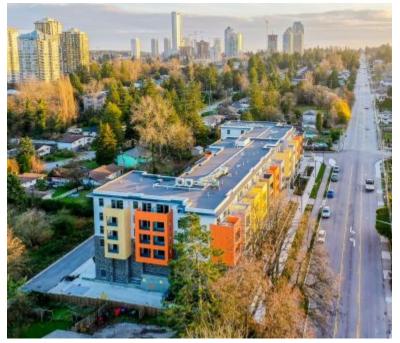

## CAMELLIA RESIDENCES -RETIREMENT COMMUNITY 55+

## 10928 132 Street, Surrey, BC, Canada

https://presalesbc.com

Camellia Residences - Retirement Community 55+ is a new condo development at 10928 132 Street, Surrey. The development was completed in 2021. Available units range in price from \$462,900. Camellia Residences - Retirement Community 55+ has a total of 116 units. Sizes range from 537 to 563 square feet. Surrey's...

## **BASIC FACTS**

| Property ID: 5245               | Post Updated: 2022-10-13 09:15:10                    |
|---------------------------------|------------------------------------------------------|
| Bedrooms: 2                     | Area: 563 sq ft                                      |
| Status: Active                  | Type: Condo                                          |
| Number of Units: 116            | Number of Stories: 5                                 |
| Selling Status: Selling         | Sales Start: 1 Mar 2022                              |
| Construction Status: Complete   | Construction Start: Summer 2019                      |
| Estimated Completion: Sept 2021 | Architect(s): Ankenman Associates<br>Architects Inc. |