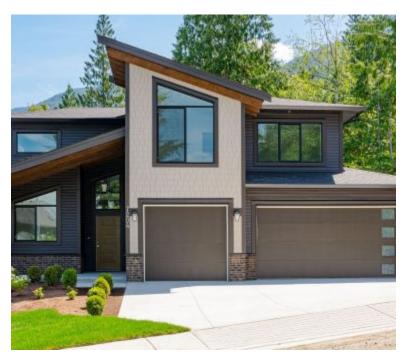

https://presalesbc.com

Cascade is a new single family home development by Westbow currently under construction at Tahoma Place, Chilliwack. The development is scheduled for completion in 2022. Available units range in price from \$999,900 to \$999,900. Cascade has a total of 49 units, with 2 quick move-in homes currently for sale. Sizes start at... Tahoma Place, Chilliwack, BC, Canada

## **BASIC FACTS**

Property ID: 6785 Bedrooms: 5 Status: Active Selling Status: Selling Construction Start: Jan 2019 Builder(s): Westbow Post Updated: 2022-08-10 15:01:24 Area: 3123 sq ft Type: Single Family Home Construction Status: Construction Estimated Completion: 2022 Ceilings: Up to 10'0"