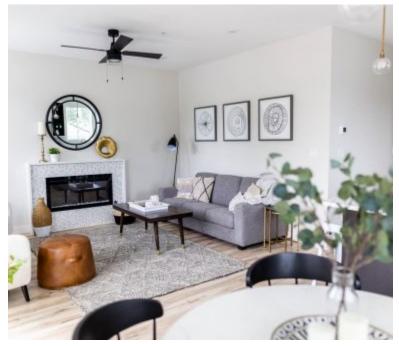

- 3 beds
- Townhouse
- Chilliwack

**Area:** 1621 sq ft

Type: Townhouse

Selling Status: Sold Out

**Estimated Completion: 2020**