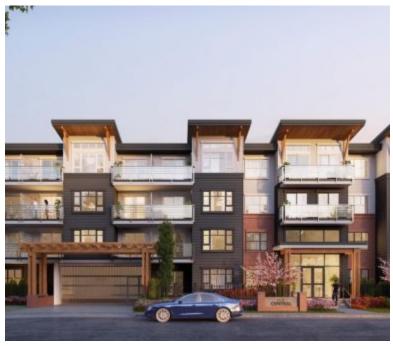

## **CENTRAL - SOLD OUT**

https://presalesbc.com

22136 49 Ave, Langley City, BC V3A 5P3, Canada

Central is a new condo development by Zenterra currently under construction at 22136 49 Avenue, Langley City. The development is scheduled for completion in 2020. Sales for available units range in price from \$379,000 to over \$459,990. Central has a total of 48 units. Sizes range from 545 to 982 square feet....

## **BASIC FACTS**

Property ID: 4300 Post Updated: 2022-03-08 21:46:06

**Bedrooms:** 2 **Area:** 982 sq ft

**Status:** Sold Out **Type:** Condo

Number of Units: 48 Number of Stories: 4

**Selling Status:** Sold Out **Sales Start:** 6 Apr 2019

**Construction Status:** Construction **Construction Start:** 2019

Estimated Completion: Dec 2020 Builder(s): Zenterra

Efficiently designed kitchens

- Elegant double vanity
- latest in modern appliances
- modern wood exteriors featuring expansive roof overheads
- quartz counertops
- Spacious interiors with oversized windows