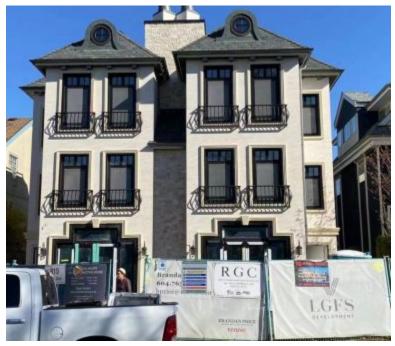

https://presalesbc.com

815 West 15th Avenue, Vancouver, BC, Canada

Chateau Laurel is a new single family home development by LGFS Developments at 815 West 15th Avenue, Vancouver. The development was completed in 2022. Available units range in price from \$1,738,000 to \$2,890,000. Chateau Laurel has a total of 5 units, with 2 quick move-in homes currently for sale. Sizes...

## **BASIC FACTS**

**Property ID:** 11259 **Post Updated:** 2022-05-15 06:44:00

**Bedrooms:** 3 **Area:** 1619 sq ft

Year built: Feb 2022 Status: Active

**Type:** Single Family Home **Number of Units:** 5

**Selling Status:** Selling **Sales Start:** May 2021

Construction Status: Complete Construction Start: To Be Determined

**Estimated Completion:** Feb 2022 **Builder(s):** LGFS Developments

Architect(s): Wiedemann Architectural
Design