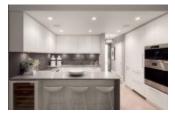

Ceilings: Up to 8'10"

• CONCRETE CONSTRUCTION PROVIDES QUIET LIVING AND ADDITIONAL PRIVACY BETWEEN HOMES

• DURABLE AND EASY-TO-CLEAN QUARTZ COUNTERTOPS WITH PORCELAIN SLAB BACKSPLASH

• HIGH EFFICIENCY LIGHTING THROUGHOUT ALL HOMES AND COMMON AREAS