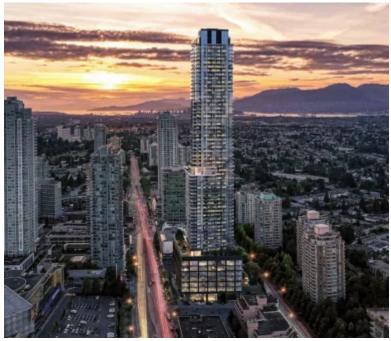

## **CITIZEN**

https://presalesbc.com

Kingsway, Burnaby, BC, Canada

Citizen is a new condo development by Anthem currently in preconstruction at Kingsway, Burnaby. Citizen has a total of 372 units. 66 Storeys Tall. Mixed Use for All. At the Heart of Downtown Metrotown. Where Urban Energy Meets Human Comfort. The yin and yang of city life and restful spaces. Designed for...

## **BASIC FACTS**

**Property ID:** 18055 **Post Updated:** 2023-04-17 13:55:53

**Status:** Active **Type:** Condo

Number of Units: 372 Number of Stories: 66

**Selling Status:** Registration **Sales Start:** Spring 2023