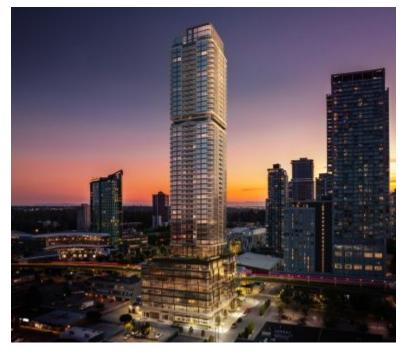

## CORE IN SURREY: PRICES, AVAILABILITY, PLANS

https://presalesbc.com

Core is a new condo development by Westland currently in preconstruction at 10294 City Parkway, Surrey. The development is scheduled for completion in 2027. Core has a total of 429 units. Sizes range from 331 to 892 square feet. CORE is the best investment in the developing Surrey City Center. With the...

## **BASIC FACTS**

Property ID: 15391

Area: 892 sq ft

Type: Condo

**Number of Stories: 50** 

Sales Start: Fall 2022

Construction Start: To Be Determined

Builder(s): Westland

Status: Active

Number of Units: 429

Selling Status: Registration

**Construction Status:** Preconstruction

**Estimated Completion:** Summer 2027

Architect(s): Chris Dikeakos Architects Inc.

Interior Designer(s): BAM Interior