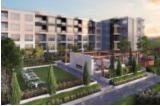

## **COURT - SOLD OUT**

https://presalesbc.com

Court is a new condo development by Heinrichs Developments currently under construction at 2814 Gladwin Road, Abbotsford. The development is scheduled for completion in 2021. Available units range in price from \$489,900 to \$599,900. Court has a total of 153 units. Sizes range from 665 to 1012 square feet. Set... 2814 Gladwin Road, Abbotsford, BC, Canada

## **BASIC FACTS**

Property ID: 3952 Bedrooms: 2 Status: Sold Out Number of Units: 153 Selling Status: Sold Out Construction Status: Construction Builder(s): Heinrichs Developments Ceilings: From 9'0" Marketing Company: MLA Canada Post Updated: 2022-01-15 02:10:59 Area: 1012 sq ft Type: Condo Number of Stories: 6 Sales Start: Oct 2019 Estimated Completion: Winter/Spring 2021 Architect(s): David Tyrell Interior Designer(s): i3 Design Group Sales Company: MLA Canada

- Contemporary Bathrooms
- Innovative Architecture
- Modern Interiors
- Private Outdoor Escape
- REFINED KITCHENS

- BBQ Area
- Bicycle Room
- Fireplace
- Green Spaces
- Open-air Yoga Area
- Outdoor Theatre
- Secured Underground Parking
- Storage Lockers