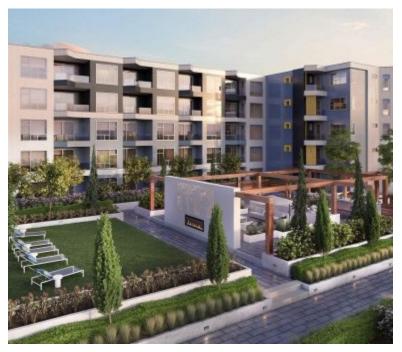

## **COURT - SOLD OUT**

https://presalesbc.com

Court is a new condo development by Heinrichs Developments currently under construction at 2814 Gladwin Road, Abbotsford. The development is scheduled for completion in 2021. Available units range in price from \$489,900 to \$599,900. Court has a total of 153 units. Sizes range from 665 to 1012 square feet. Set... 2814 Gladwin Road, Abbotsford, BC, Canada

## **BASIC FACTS**

Property ID: 3952 Bedrooms: 2 Status: Sold Out Number of Units: 153 Selling Status: Sold Out Construction Status: Construction Builder(s): Heinrichs Developments Ceilings: From 9'0" Marketing Company: MLA Canada Post Updated: 2022-01-15 02:10:59 Area: 1012 sq ft Type: Condo Number of Stories: 6 Sales Start: Oct 2019 Estimated Completion: Winter/Spring 2021 Architect(s): David Tyrell Interior Designer(s): i3 Design Group Sales Company: MLA Canada

- Contemporary Bathrooms
- Innovative Architecture
- Modern Interiors
- Private Outdoor Escape
- REFINED KITCHENS

- BBQ Area
- Bicycle Room
- Fireplace
- Green Spaces
- Open-air Yoga Area
- Outdoor Theatre
- Secured Underground Parking
- Storage Lockers