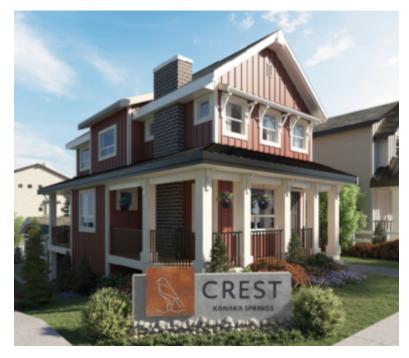

## **CREST**

https://presalesbc.com

112 Avenue & Lockwood Street, Maple Ridge, BC, Canada

Crest is a new single family home development by Epic Homes currently under construction at 112 Avenue & Lockwood Street, Maple Ridge. Crest unit sizes range from 2100 to 2674 square feet. Introducing CREST at Kanaka Springs. A highly anticipated enclave of single-family homes situated under the backdrop of Kanaka...