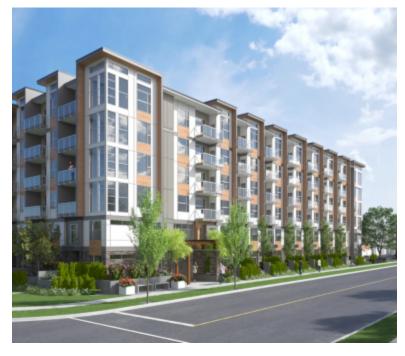

## CREST LANE IN SURREY: PRICES, AVAILABILITY, PLANS

https://presalesbc.com

8205 King George Boulevard, Surrey, BC, Canada

Crest Lane is a new condo and townhouse development by Zenith Development currently under construction at 8205 King George Boulevard, Surrey. The development is scheduled for completion in 2023. Crest Lane has a total of 112 units. Sizes range up to 400 square feet. We are bringing modern townhomes and condos to...

## **BASIC FACTS**

**Property ID:** 16807

Area: 400 sq ft

**Type:** Condo And Townhouse

**Number of Stories:** 6

Sales Start: To Be Determined

**Estimated Completion:** 2023

**Post Updated:** 2024-05-13 13:39:31

**Status:** Active

Number of Units: 112

**Selling Status:** Registration

**Construction Status:** Construction

**Builder(s):** Zenith Development