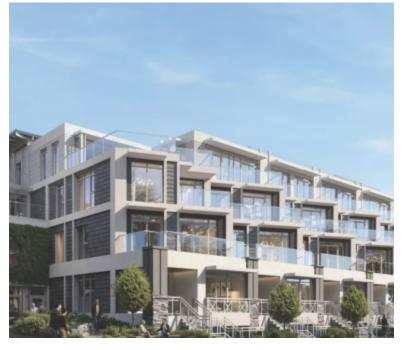

## PIERWELL WEST VANCOUVER -PRICING & FLOOR PLANS

https://presalesbc.com

Coming soon to West Vancouver's Dundarave Village neighbourhood, Pierwell is a 5-storey, mixed-use development by Brimming Development. It consists of two storeys of residential above one level of retail facing Marine Drive, and four residential storeys above ground-level commercial space along Dundarave Lane. Three levels of underground parking will accommodate 90 bicycles and 122 vehicles.... 2474 Marine Drive, West Vancouver, BC, Canada