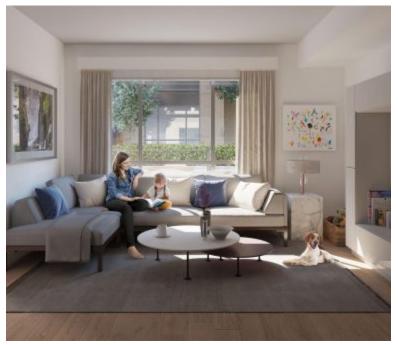

- • Airy ceilings in living spaces
- • Durable laminate flooring throughout living and dining areas
- • Modern North Shore living designed by Ciccozzi
- Polished quartz countertops for easy cleaning
- • Rollerblinds on windows for privacy