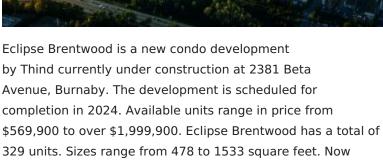

## **ECLIPSE BRENTWOOD**

https://presalesbc.com

Selling Find...

2463 Beta Avenue, Burnaby, BC, Canada

- 3 beds
- Condo
- Burnaby

## **BASIC FACTS**

Property ID: 4578

Bedrooms: 3

Status: Active

Website: thind.ca

Number of Stories: 33

Sales Start: 9 Oct 2021

**Construction Start:** Oct 2021

**Post Updated:** 2023-01-25 16:59:30

**Area:** 1533 sq ft

Type: Condo

Number of Units: 329

Selling Status: Selling

**Construction Status:** Construction

Estimated Completion: Jan 2024

Architect(s): Chris Dikeakos Architects Inc.