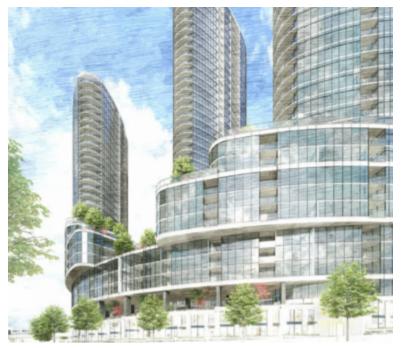

## EMERALD GARDENS IN SURREY: PRICES, AVAILABILITY, PLANS

https://presalesbc.com

10955 City Parkway, Surrey, BC, Canada

Emerald Gardens is a new condo development by Allure Ventures Inc. currently in preconstruction at 10955 City Parkway, Surrey. Emerald Gardens has a total of 995 units. At over one million square feet, the three tower Emerald Gardens project will be the largest single residential development in Surrey. The project...

## **BASIC FACTS**

| Property ID: 15404                      | Post Updated: 2024-05-13 13:44:22    |
|-----------------------------------------|--------------------------------------|
| Status: Active                          | Type: Condo                          |
| Number of Units: 995                    | Number of Stories: 37                |
| Selling Status: Pending                 | Sales Start: To Be Determined        |
| Construction Status: Preconstruction    | Construction Start: To Be Determined |
| Estimated Completion: To Be Determined  | Builder(s): Allure Ventures Inc.     |
| Marketing Company: Allure Ventures Inc. |                                      |