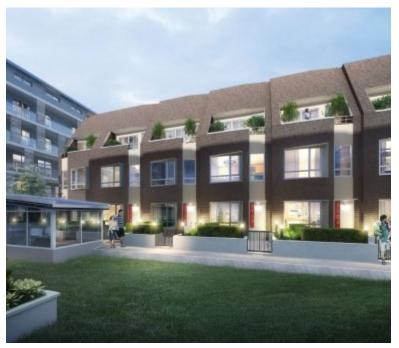

## ERA - SOLD OUT

https://presalesbc.com

ERA is a new condo and townhouse development by SwissReal Group Canada currently under construction at 22255 Dewdney Trunk Road, Maple Ridge. The development is scheduled for completion in 2022. Available units range in price from \$609,900 to over \$719,900. ERA has a total of 143 units. Sizes range from... 22255 Dewdney Trunk Road, Maple Ridge, BC, Canada

## **BASIC FACTS**

| Property ID: 6310                  | Post Updated: 2022-03-09 09:38:24             |
|------------------------------------|-----------------------------------------------|
| Bedrooms: 3                        | <b>Area:</b> 1400 sq ft                       |
| Status: Sold Out                   | Type: Condo & Townhouse                       |
| Number of Units: 143               | Selling Status: Sold Out                      |
| Sales Start: 19 Oct 2019           | Construction Status: Construction             |
| Construction Start: Summer 2020    | Estimated Completion: Winter/Spring 2022      |
| Builder(s): SwissReal Group Canada | Architect(s): Iredale Group Architecture      |
| Ceilings: Up to 9'0"               | Interior Designer(s): Megan Bennett<br>Design |