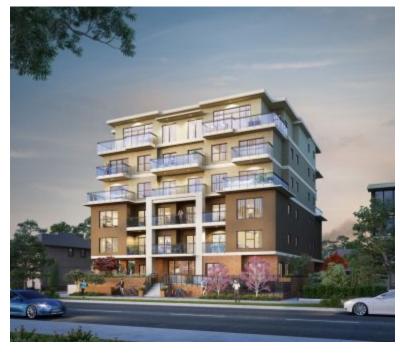

2331 Kelly Avenue, Port Coquitlam, BC, Canada

Estella is a new condo development by Vanstruction Group currently under construction at 2331 Kelly Avenue, Port Coquitlam. The development is scheduled for completion in 2022. Available units range in price from \$614,900 to \$809,900. Estella has a total of 30 units. Sizes range from 657 to 937 square feet....

## **BASIC FACTS**

**Property ID:** 5695 **Post Updated:** 2022-04-26 10:28:48

**Bedrooms:** 3 Area: 937 sq ft

**Status:** Active **Type:** Condo

Number of Units: 30 Number of Stories: 6

Selling Status: Selling Construction Status: Construction

**Estimated Completion:** Fall/Winter 2022 **Builder(s):** Vanstruction Group

Architect(s): Farzin Yadegari Architect Inc. Ceilings: From 9'0" to 12'0"

Interior Designer(s): Creative Spaces

Marketing Company: Fifth Avenue Real