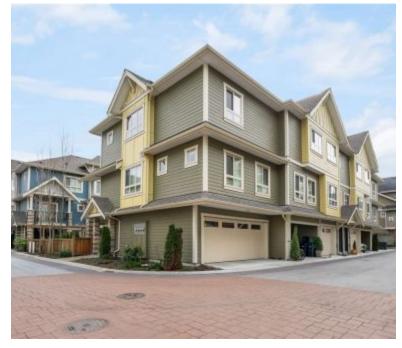

## **EWEN - SOLD OUT**

https://presalesbc.com

843 Ewen Avenue, New Westminster, BC, Canada

Ewen is a new townhouse development by Berar Group at 843 Ewen Avenue, New Westminster. The development was completed in 2019. Sales for available units range in price from \$849,900 to \$898,800. Ewen has a total of 67 units. Sizes range from 1278 to 1727 square feet. 67 craftsman townhomes....

## **BASIC FACTS**

Property ID: 6259 Post Updated: 2022-01-15 02:27:19

Bedrooms: 3 Area: 1663 sq ft

**Status:** Sold Out **Type:** Townhouse

Number of Units: 67 Selling Status: Sold Out

Construction Status: Complete Estimated Completion: 2019

**Builder(s):** Berar Group **Ceilings:** Up to 9'0"

- 3 contemporary color schemes to choose from Tall 9' ceiling on main level
- Appliances selected for their performance
- Centrally located on major transit and commuter routes
- Contemporary cabinetry with designer hardware
- Flexible storage
- Full size washer and dryer
- Gas BBQ rough-in on deck
- Polished chrome faucet and hardware
- Visitor Parking