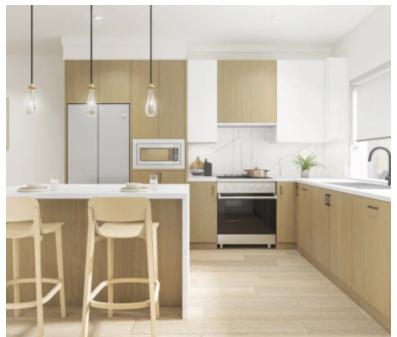

## FINESTRA BY METROVAN: PRICES, AVAILABILITY, PLANS

https://presalesbc.com

Finestra is a new townhouse community by MetroVan currently in preconstruction at 1788 168 Street, Surrey. The community is scheduled for completion in 2025. Finestra has a total of 123 units. Sizes range from 1388 to 1669 square feet. Finestra's Scandinavian-inspired 3 bedroom + den and 4 bedroom + den townhomes offer a...