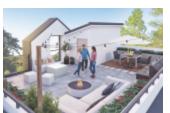

## FINESTRA BY METROVAN: PRICES, AVAILABILITY, PLANS

https://presalesbc.com

Finestra is a new townhouse community by MetroVan currently in preconstruction at 1788 168 Street, Surrey. The community is scheduled for completion in 2025. Finestra has a total of 123 units. Sizes range from 1388 to 1669 square feet. Finestra's Scandinavian-inspired 3 bedroom + den and 4 bedroom + den townhomes offer a...