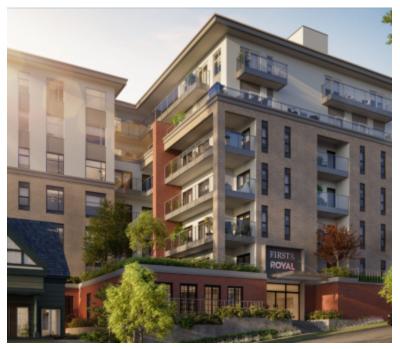

## **FIRST AND ROYAL**

https://presalesbc.com

First and Royal is a new condo development by Areva Living currently in preconstruction at 82 1st Street, New Westminster. Available units start from the high \$300,000's. First and Royal has a total of 189 units. Homes starting from the high \$300,000's. Metro Vancouver's Best Value. 189 homes within reach in the heart of... 82 1st Street, New Westminster, BC, Canada

## **BASIC FACTS**

| Property ID: 13674                   | Post Updated: 2022-11-03 10:00:58        |
|--------------------------------------|------------------------------------------|
| Status: Active                       | Type: Condo                              |
| Website: firstandroyal.com           | Number of Units: 189                     |
| Number of Stories: 6                 | Selling Status: Registration             |
| Sales Start: To Be Determined        | Construction Status: Preconstruction     |
| Construction Start: To Be Determined | Estimated Completion: To Be Determined   |
| Builder(s): Areva Living             | Architect(s): Iredale Group Architecture |
| Marketing Company: Key Marketing     |                                          |