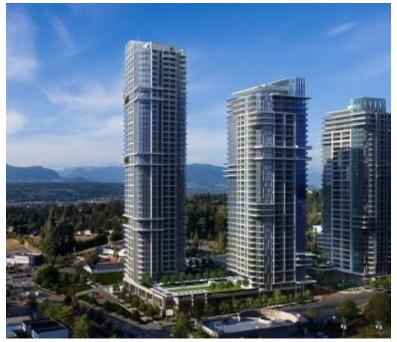

## FLAMINGO TOWERS PHASE 1 - SOLD OUT

https://presalesbc.com

13675 107A Avenue, Surrey, BC

Flamingo Towers Phase 1 is a new condo development by Tien Sher Group of Companies currently in preconstruction at 13675 107A Avenue, Surrey. Flamingo Towers Phase 1 has a total of 375 units. The next chapter of the revitalization of Surrey's historic Whalley district is the Flamingo Towers, three iconic...

## **BASIC FACTS**

**Property ID:** 9876 **Post Updated:** 2022-01-13 02:40:01

**Status:** Sold Out **Type:** Condo

Number of Units: 375 Number of Stories: 35

Selling Status: Sold Out Construction Status: Preconstruction