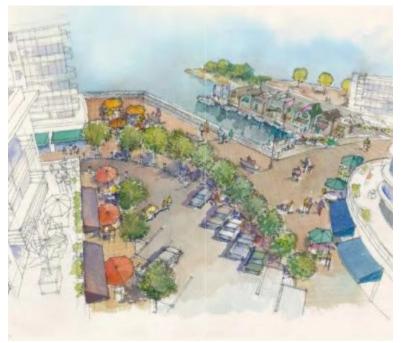

## FLAVELLE OCEANFRONT DEVELOPMENT

https://presalesbc.com

Flavelle Oceanfront Development is a new condo development by Aspen Enterprises currently in preconstruction at 2400 Murray Street, Port Moody. Flavelle Oceanfront Development has a total of 3397 units. The dream to create a new waterfront community in Port Moody has been in the works for close to 2 decades.... 2400 Murray Street, Port Moody, BC, Canada