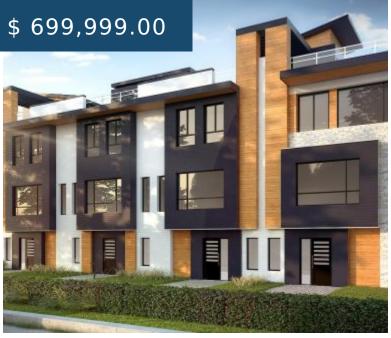

## Surrey, BC V4N 0H5, Canada

16511 Watson Dr,

- 3 beds
- Townhouse
- Surrey

Fleetwood Point is a new townhouse development by MetroVan currently under construction at 16511 Watson Drive, Surrey. The development is scheduled for completion in 2021. Sales for available units range in price from \$699,999 to over \$715,000. Fleetwood Point has a total of 58 units. Sizes range from 1517 to 1549 square feet. Fleetwood...

## **BASIC FACTS**

| Property ID: 5333                    | Post Updated: 2021-05-09 16:52:50      |
|--------------------------------------|----------------------------------------|
| Bedrooms: 3                          | <b>Area:</b> 1549 sq ft                |
| Status: Sold Out                     | Type: Townhouse                        |
| Number of Units: 58                  | Selling Status: SOLD OUT               |
| Sales Start: 2018                    | Construction Status: Construction      |
| Construction Start: Fall/Winter 2018 | Estimated Completion: Fall/Winter 2021 |
| Builder(s): MetroVan                 | Architect(s): DF Architecture Inc.     |
| Marketing Company: The Minhas Group  | Sales Company: The Minhas Group        |