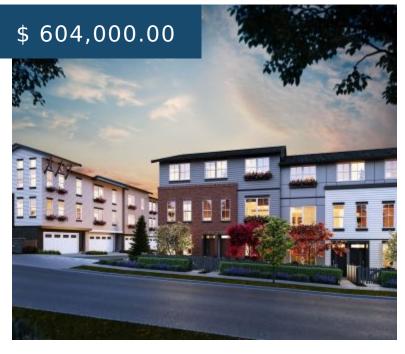

## FRAME - SOLD OUT

https://presalesbc.com

8161 202 St, Langley Twp, BC V2Y 2A9, Canada

Frame is a new townhouse development by Hayer Builders Group currently under construction at 8161 202 Street, Langley Township. The development is scheduled for completion in 2020. Sales for available units range in price from \$604,000 to over \$669,000. Frame has a total of 46 units. Sizes range from 1302 to 1525...

## **BASIC FACTS**

**Property ID:** 4124 **Post Updated:** 2021-05-16 21:17:23

**Bedrooms:** 4 **Area:** 1525 sq ft

**Status:** Sold Out **Type:** Townhouse

Number of Units: 46 Selling Status: SOLD OUT

Sales Start: 1 Jun 2020 Construction Status: Construction