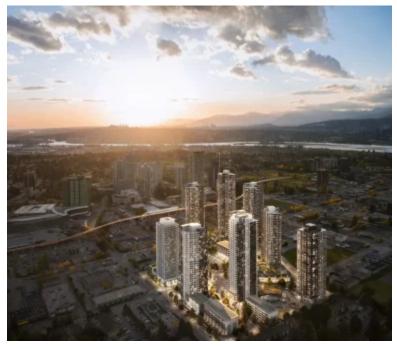

## GEORGETOWN TWO IN SURREY: PRICES, AVAILABILITY, PLANS

https://presalesbc.com

Whalley Boulevard & 102 Avenue, Surrey, BC, Canada

Georgetown Two is a new condo development by Anthem currently in preconstruction at Whalley Boulevard & 102 Avenue, Surrey. The development is scheduled for completion in 2026. Available units range in price from \$385,900 to over \$727,900. Georgetown Two has a total of 355 units. Sizes range from 363 to 784 square...