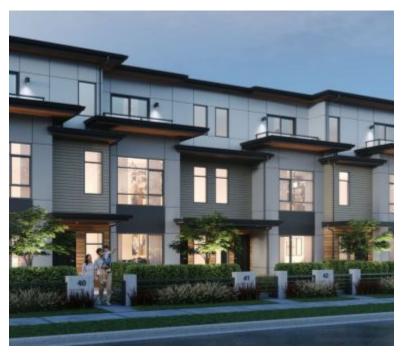

## **GEORGIA - SOLD OUT**

https://presalesbc.com

Georgia is a new townhouse development by Anthem at 5191 Steveston Highway, Richmond. The development was completed in 2021. Available units range in price from \$1,269,900 to \$1,579,900. Georgia has a total of 43 units. Sizes range from 1369 to 1532 square feet. Georgia by Anthem, where tranquil walks along... 5191 Steveston Highway, Richmond, BC, Canada