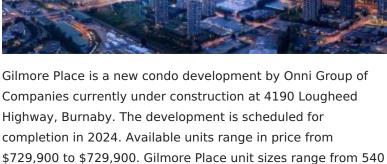

## **GILMORE PLACE**

https://presalesbc.com

4190 Lougheed Highway, Burnaby, BC, Canada

to 1095 square feet. Gilmore Place is a...

- 3 beds
- Condo
- Burnaby

## **BASIC FACTS**

**Property ID:** 4601 **Post Updated:** 2023-01-25 13:52:40

**Bedrooms:** 3 **Area:** 1095 sq ft

Status: Active Type: Condo

Number of Stories: 64 Selling Status: Selling

Sales Start: 10 Nov 2018 Construction Status: Construction

Estimated Completion: 2024 Builder(s): Onni Group of Companies

Architect(s): IBI Architects Ceilings: From 9'0"

- 10-year coverage on major structural items
- Comprehensive 2-5-10 year home warranty protection
- Have peace of mind
- modern homes with expansive windows
- 24 Hour Concierge
- Bike Room
- Bowling Center
- Change Rooms
- Children's Play Area
- Fitness Centre
- Games Room
- Golf Simulator
- Green Spaces
- Gym
- Hot Tub
- Indoor and Outdoor Pools
- Lounge