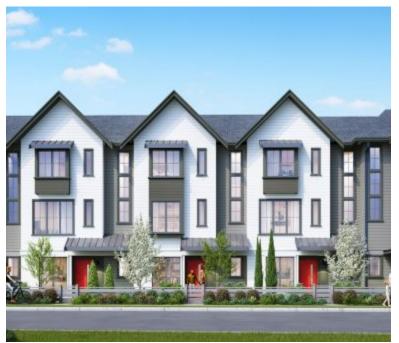

## **GLENPARK ROW II**

https://presalesbc.com

Glenpark Row II is a new townhouse development by VanMar Developments currently in pre-construction at 252 Valley Road, Kelowna. The development is scheduled for completion in 2023. Available units range in price from \$729,900 to \$770,400. Glenpark Row II has a total of 77 units. Sizes range from 1443 to 1715 square...

## 252 Valley Road, Kelowna, BC, Canada

- 4 beds
- Townhouse
- Kelowna

## **BASIC FACTS**

| Property ID: 15742                     | Post Updated: 2022-08-12 15:44:07    |
|----------------------------------------|--------------------------------------|
| Bedrooms: 4                            | <b>Area:</b> 1715 sq ft              |
| Status: Active                         | Type: Townhouse                      |
| Number of Units: 77                    | Number of Stories: 3                 |
| Selling Status: Selling                | Sales Start: Summer 2022             |
| Construction Status: Preconstruction   | Construction Start: 2022             |
| Estimated Completion: Fall/Winter 2023 | Builder(s): VanMar Developments      |
| Architect(s): RLA Architects Inc.      | Interior Designer(s): Outpost Design |
| Marketing Company: Fortune Marketing   | Sales Company: Fortune Marketing     |