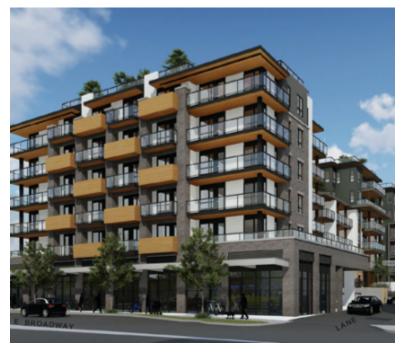

https://presalesbc.com

2406 Garden Drive, Vancouver, BC, Canada

Grafia is a new condo development by Porte Communities currently in preconstruction at 2406 Garden Drive, Vancouver. The development is scheduled for completion in 2024. Available units start from \$549,900. Grafia has a total of 122 units. Sizes range from 479 to 949 square feet. Life Happens In Colour Here....

## **BASIC FACTS**

**Property ID:** 11296

Area: 949 sq ft

Type: Condo

**Number of Units: 122** 

**Selling Status:** Selling

**Construction Status:** Preconstruction

**Estimated Completion:** Summer 2024

**Architect(s):** Integra Architecture

Post Updated: 2022-05-15 07:02:22

**Status:** Active

Website: grafia.porte.ca

**Number of Stories:** 6

Sales Start: 22 Jan 2022

Construction Start: To Be Determined

Builder(s): Porte Communities