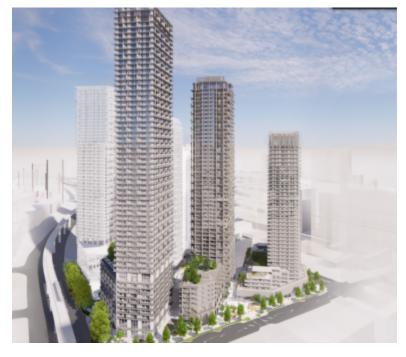

## GROSVENOR BRENTWOOD MASTER PLAN

https://presalesbc.com

Grosvenor Brentwood Master Plan is a new condo development by Grosvenor currently in preconstruction at Beta Avenue & Dawson Street, Burnaby. With 70 years of experience in Metro Vancouver, we plan to transform a 7.9-acre site in the heart of the Brentwood into a thriving community with approximately 3,500 new... Beta Avenue & Dawson Street, Burnaby, BC, Canada

## **BASIC FACTS**

| Property ID: 14462                   | Post Updated: 2022-08-08 12:31:06      |
|--------------------------------------|----------------------------------------|
| Status: Active                       | Type: Condo                            |
| Number of Stories: 45                | Selling Status: Registration           |
| Sales Start: To Be Determined        | Construction Status: Preconstruction   |
| Construction Start: To Be Determined | Estimated Completion: To Be Determined |
| Builder(s): Grosvenor                | Architect(s): Perkins&Will             |