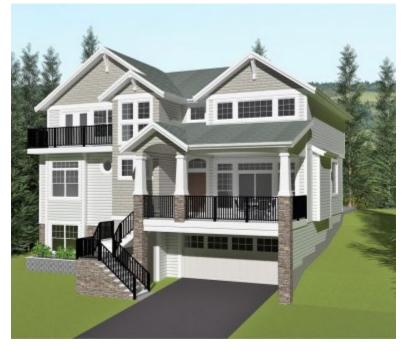

## HIGHLAND EXECUTIVE HOMES - SOLD OUT

https://presalesbc.com

Highland Executive Homes is a new single family home development by Braveco Homes at 3385 Highland Drive, Coquitlam. The development was completed in 2019. Highland Executive Homes has a total of 3 units, with 3 quick move-in homes currently for sale. Sizes range from 3839 to 3988 square feet. Three Executive Homes Located On...

## **BASIC FACTS**

**Property ID: 7446** 

**Bedrooms:** 8

Status: Sold Out

Number of Units: 3

**Construction Status:** Complete

Builder(s): Braveco Homes

• Elegant Interiors

EXECUTIVE EXTERIORS

HIGH EFFICIENCY MECHANICAL

HIGH QUALITY CONSTRUCTION

Modern Kitchens

WARRANTY GUARANTEE

**Post Updated:** 2021-05-16 22:57:45

**Area:** 3988 sq ft

Type: Single Family Home