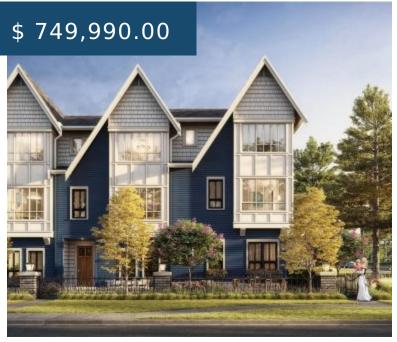

## **HYDE PARK CORNER - SOLD OUT**

https://presalesbc.com

2828 156 St, Surrey, BC V3S 0C7, Canada

Townhouse

Surrey

Hyde Park Corner is a new townhouse development by Zenterra currently under construction at 2828 156 Street, Surrey. The development is scheduled for completion in 2021. Sales for available units range in price from \$749,990 to over \$919,990. Hyde Park Corner has a total of 16 units. Sizes range from 1891 to 2418 square...

## **BASIC FACTS**

Property ID: 5393 Post Updated: 2021-05-09 16:45:50

**Bedrooms:** 4 **Area:** 2418 sq ft

Status: Sold Out Type: Townhouse

Number of Units: 16 Selling Status: SOLD OUT

Construction Status: Construction Construction Start: Fall/Winter 2019