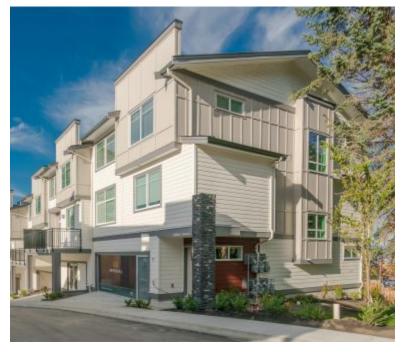

## **IMPERIAL - SOLD OUT**

https://presalesbc.com

15633 Mountain View Dr, Surrey, BC V3Z 0C6, Canada

IMPERIAL is a new townhouse development by T.M. Crest Homes currently under construction at 15633 Mountain View Drive, Surrey. Sales for available units range in price from \$749,900 to over \$890,000. IMPERIAL has a total of 87 units. Sizes range from 1960 to 2577 square feet. From the ground up, each desire...

## **BASIC FACTS**

Property ID: 5400

Bedrooms: 5

Status: Sold Out

Number of Units: 87

Sales Start: oct 2017

Construction Start: Summer 2017

Architect(s): Maciej Dembek, Barnett

**Dembek Archtects** 

Interior Designer(s): Tina Banwait

Post Updated: 2022-03-09 08:49:17

Area: 2577 sq ft

Type: Townhouse

Selling Status: Sold Out

**Construction Status:** Construction

Builder(s): T.M. Crest Homes