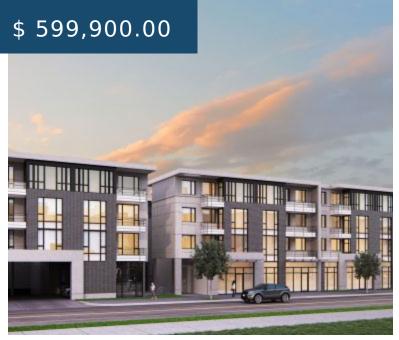

## **INFINITY - SOLD OUT**

https://presalesbc.com

5355 Lane St, Burnaby, BC V5J 1E5, Canada

Infinity is a new condo development by Dimex Group at 5355 Lane Street, Burnaby. The development was completed in 2019. Sales for available units start from \$599,900. Infinity has a total of 105 units. Sizes start at 754 square feet. Located in Burnaby's most vibrant Metrotown neighbourhood, INFINITY will rise and transform a community...

## **BASIC FACTS**

**Property ID:** 4627 **Post Updated:** 2021-05-16 22:41:15

**Bedrooms:** 3 **Area:** 754 sq ft

Status: Sold Out Type: Condo

Number of Units: 105 Number of Stories: 4

Selling Status: SOLD OUT Construction Status: Complete