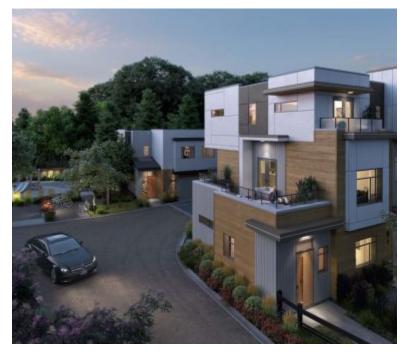

## **INNOVA 30 - SOLD OUT**

https://presalesbc.com

7464 Number 1 Road, Richmond, BC, Canada

Innova 30 is a new townhouse development by Enrich Developments currently under construction at 7464 Number 1 Road, Richmond. Available units range in price from \$1,659,000. Innova 30 has a total of 30 units. Sizes start at 1716 square feet. ENHANCED URBAN LIVING 3 & 4 BEDROOM TOWNHOMES IN RICHMOND'S...