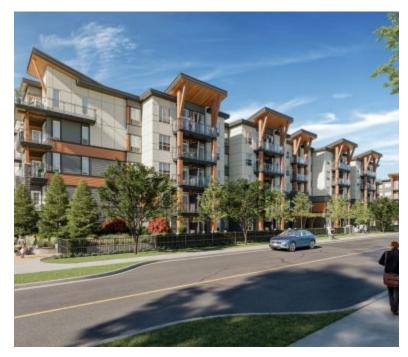

## **INSPIRE MAPLE RIDGE - PHASE 2**

https://presalesbc.com

12109 223 Street, Maple Ridge, BC, Canada

Inspire Maple Ridge is a new condo development by Platinum Group currently in preconstruction at 12109 223 Street, Maple Ridge. The development is scheduled for completion in 2024. Available units range in price from \$399,900 to over \$714,900. Inspire Maple Ridge unit sizes range from 426 to 915 square feet. Phase 2...

## **BASIC FACTS**

Property ID: 9741

Bedrooms: 3

Status: Active

Number of Units: 108

Selling Status: Selling

Construction Status: Preconstruction

**Estimated Completion:** Sept 2024